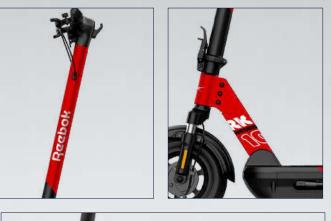

### E-SCOOTER | Reebok

**RK-CROSS10** 

RK-PRO10

**RK-STREET 9/10** 

**RK-SPEED 10** 

**RK-TRAINING 10** 

**RK-URBAN8.5** 

**RK-DURBAN85** 