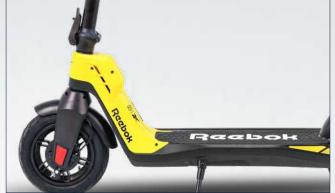

### E-SCOOTER | Reebok

**RK-CROSS10** 

RK-PRO10

**RK-STREET 9/10** 

**RK-SPEED 10** 

**RK-TRAINING 10** 

**RK-URBAN8.5** 

**RK-DURBAN85** 